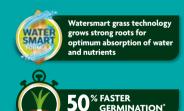

#### When do I use it?

Apply to your lawn during March to early October once frost has passed.

\* Trials have proved that Miracle-Gro® grass seed germinates 50% faster than some other commercial grass seeds.