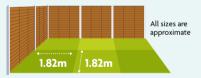

## How much will I need?

This pack will create a new lawn of 20m<sup>2</sup> (5m x 4m). To determine the size of your lawn multiply the length by the width in metres.

Alternatively a lawn with 2 by 3 standard fence panels (1.82m width), will cover approx 20m<sup>2</sup>.