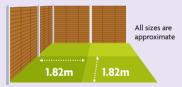

#### How much will I need?

This pack will create a new lawn of  $14m^2$  (7m x 2m). To determine the size of your lawn multiply the length by the width in metres.

Alternatively a lawn with 2 by 2 standard fence panels (1.82m width), will cover approx 14m<sup>2</sup>.