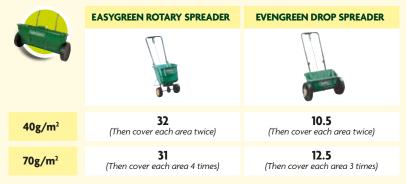

# **Spreader Settings**

For any other spreaders' settings, you can visit lovethegarden.co.uk

# How much to use

Apply at 40g per m<sup>2</sup>. For best results apply 70g per m<sup>2</sup>. Do not exceed maximum dose rate of 70g per m<sup>2</sup> as over application may damage your lawn.