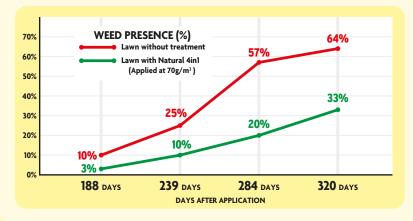

#### Miracle-Gro® Evergreen® Natural 4in1 research trial results

# **IMPORTANT INFORMATION**

Miracle-Gro<sup>®</sup> Evergreen<sup>®</sup> Natural 4in1 Lawn Food will not work on mature weeds already present in the lawn, it will only prevent the growth of new weeds.

Since Miracle-Gro<sup>®</sup> Evergreen<sup>®</sup> Natural 4in1 Lawn Food impacts the establishment of new weeds, the effects may not be visible the first 3 months after spreading.