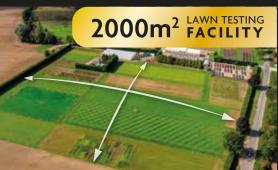

# **EVERGREEN RESEARCH STATION, UK**

Evergreen Research Station is our officially recognised Research and Development Centre in Levington, Suffolk.

This unique centre is responsible for driving new product development, through process & formulation, physical analysis and field biology. In addition, the team of scientists ensure we maintain our renowned quality through on-going raw material assessment, formulation preparation and product trials.

On the 2000m<sup>2</sup> areas of turf, we trial and develop grass seed products, lawn fertilisers and weed & moss control products all year round. Every product is tested in a spectrum of situations where our products can be used, which secures the high quality and performance of our Lawn Products.