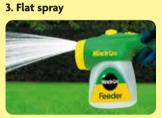

5. For best results, apply Miracle-Gro® Water Soluble Plant Food every 2 weeks or Lawn Food every 4 weeks, from early spring - late summer.

Wide spray pattern, great for feeding beds, borders and lawns quickly.