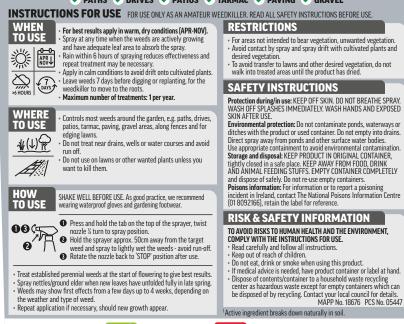

## ROUNDUP<sup>®</sup> Fast Action Path & Drive Weedkiller

is inactivated on contact with the soil and is then broken down by soil micro-organisms, to allow replanting. It is absorbed by leaves and moves through the entire plant, above and below ground, to destroy weeds growing through all hard surfaces:

## ✓ PATHS ✓ DRIVES ✓ PATIOS ✓ TARMAC ✓ PAVING ✓ GRAVEL

Evergreen Garden Care UK Ltd. 1 Archipelago, Lyon Way, Frimley, Surrey, GU16 7ER, England, Tel: +44 (0)1276 401 300 For more information visit: www.roundup-garden.com EU Importer